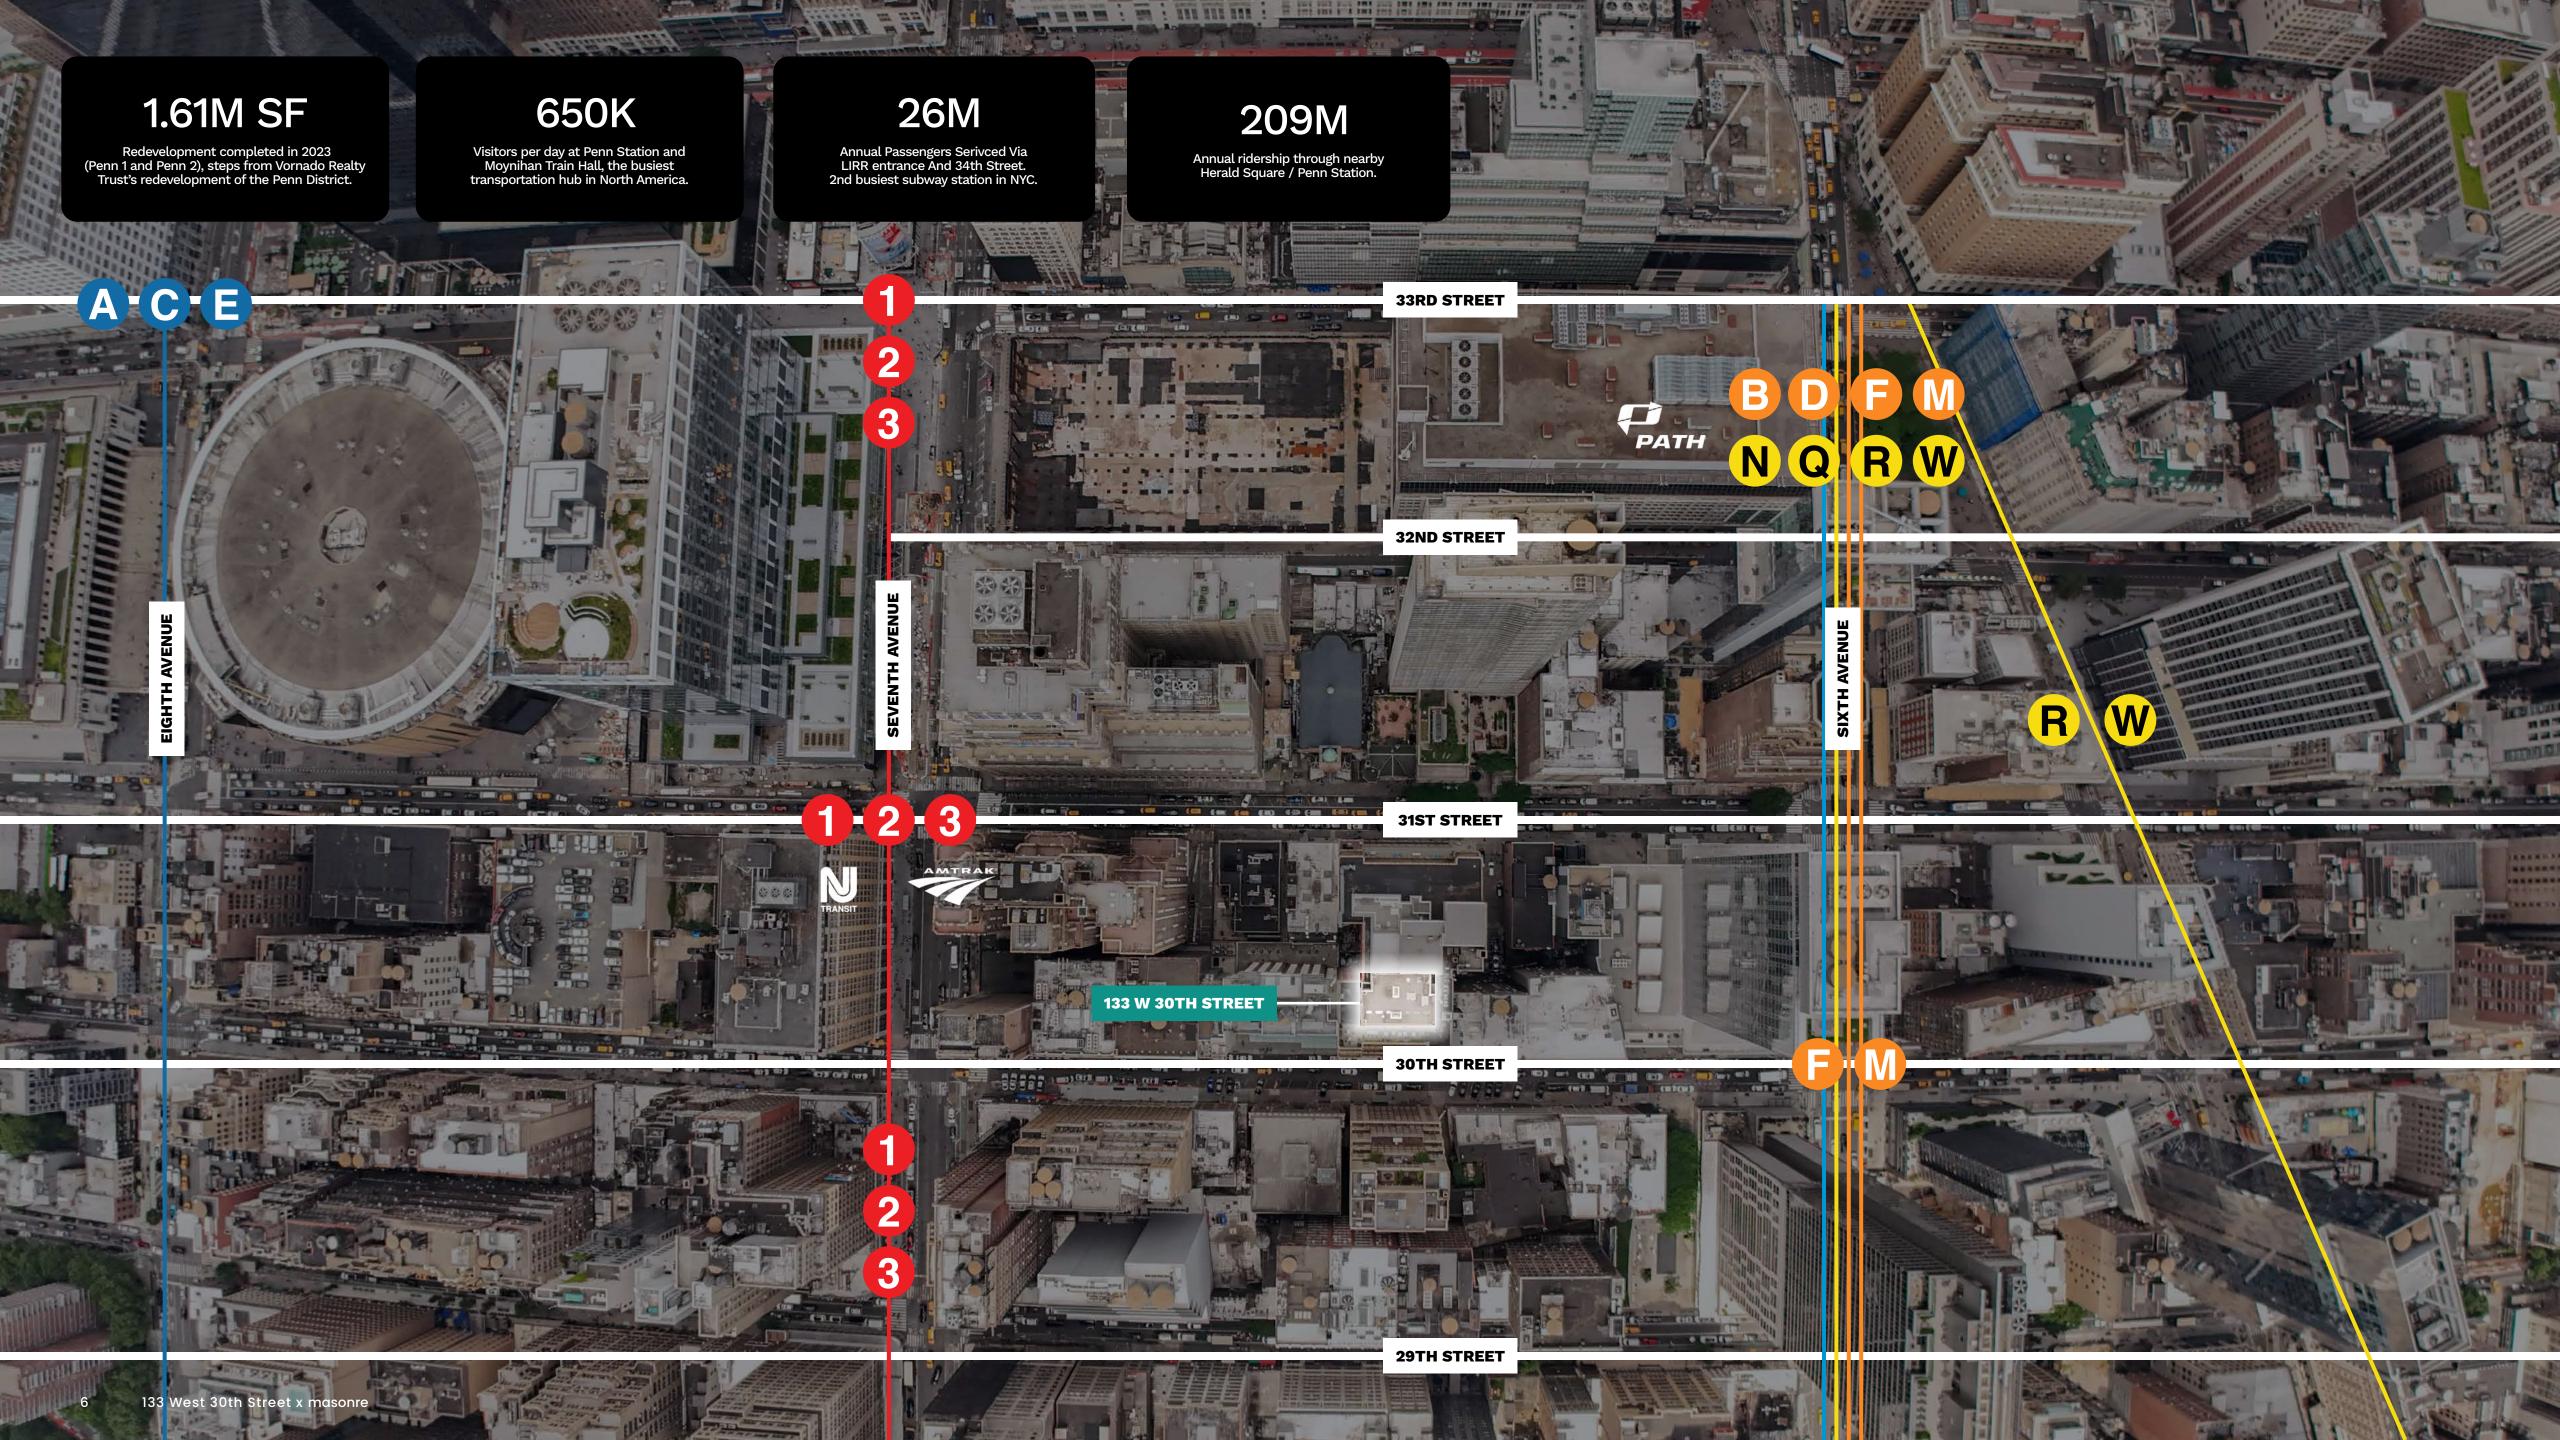

#### Location

North block between Sixth and Seventh Avenues

#### **Neighbors**

Fresh & Co., Friedman's, Ichiran, L'Amico, Nordstrom Rack, Alligator and Pear, Five Iron Golf, Uplift Training, One Medical, Los Tacos, Naya, Roberta's, Blue Ribbon Sushi, and Raising Cane's

Steps from Madison Square Garden, Penn Station and Herald Square, with easy access to

Long Island Rail Road

Going your way—the safe way

WAMTRAK:

PATH

1 2 3 A 6 B