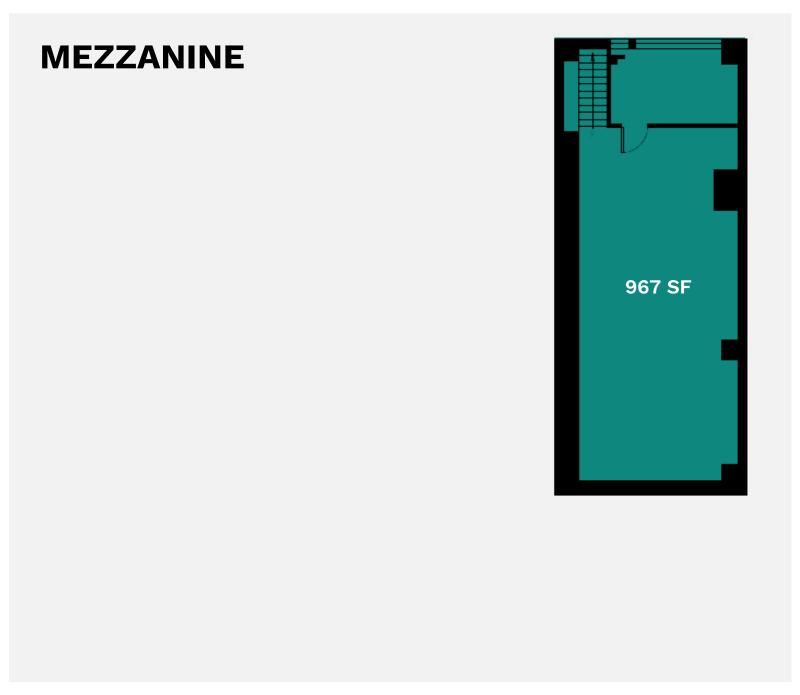

#### **Approximate Size**

Ground Floor: 3,761 SF\* Mezzanine: 967 SF

Lower Level: Up to 1,933 SF

Total: 6,721 SF \*Divisible

#### **Ceiling Height**

Ground Floor: 19 FT 8 IN Mezzanine: 8 FT 4 IN Lower Level: 13 FT 4 IN