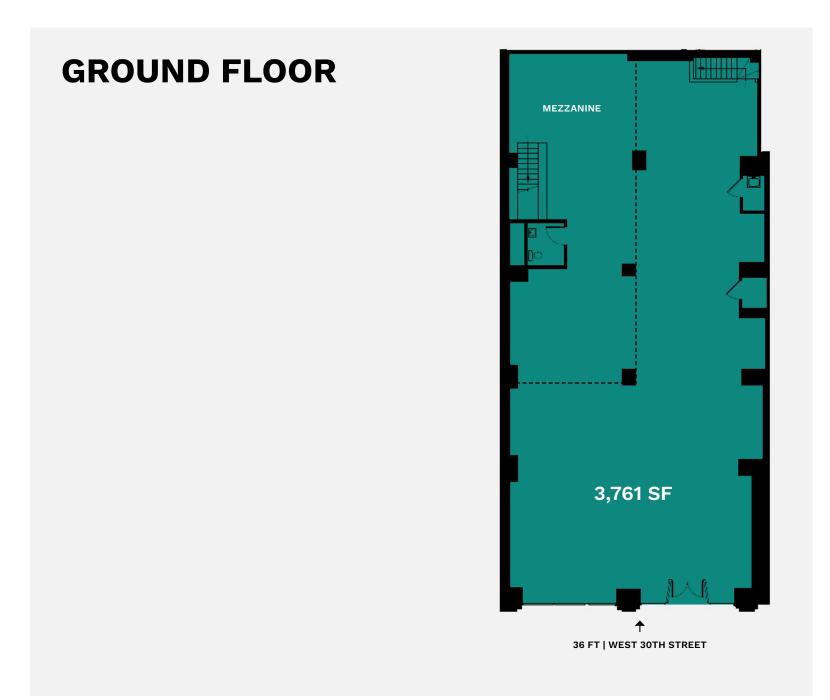

#### **Approximate Size**

Ground Floor: 3,761 SF\* Mezzanine: 967 SF

Lower Level: Up to 1,933 SF

Total: 6,721 SF \*Divisible

#### **Ceiling Height**

Ground Floor: 19 FT 8 IN Mezzanine: 8 FT 4 IN Lower Level: 13 FT 4 IN

#### **Frontage**

35 FT on West 30th Street