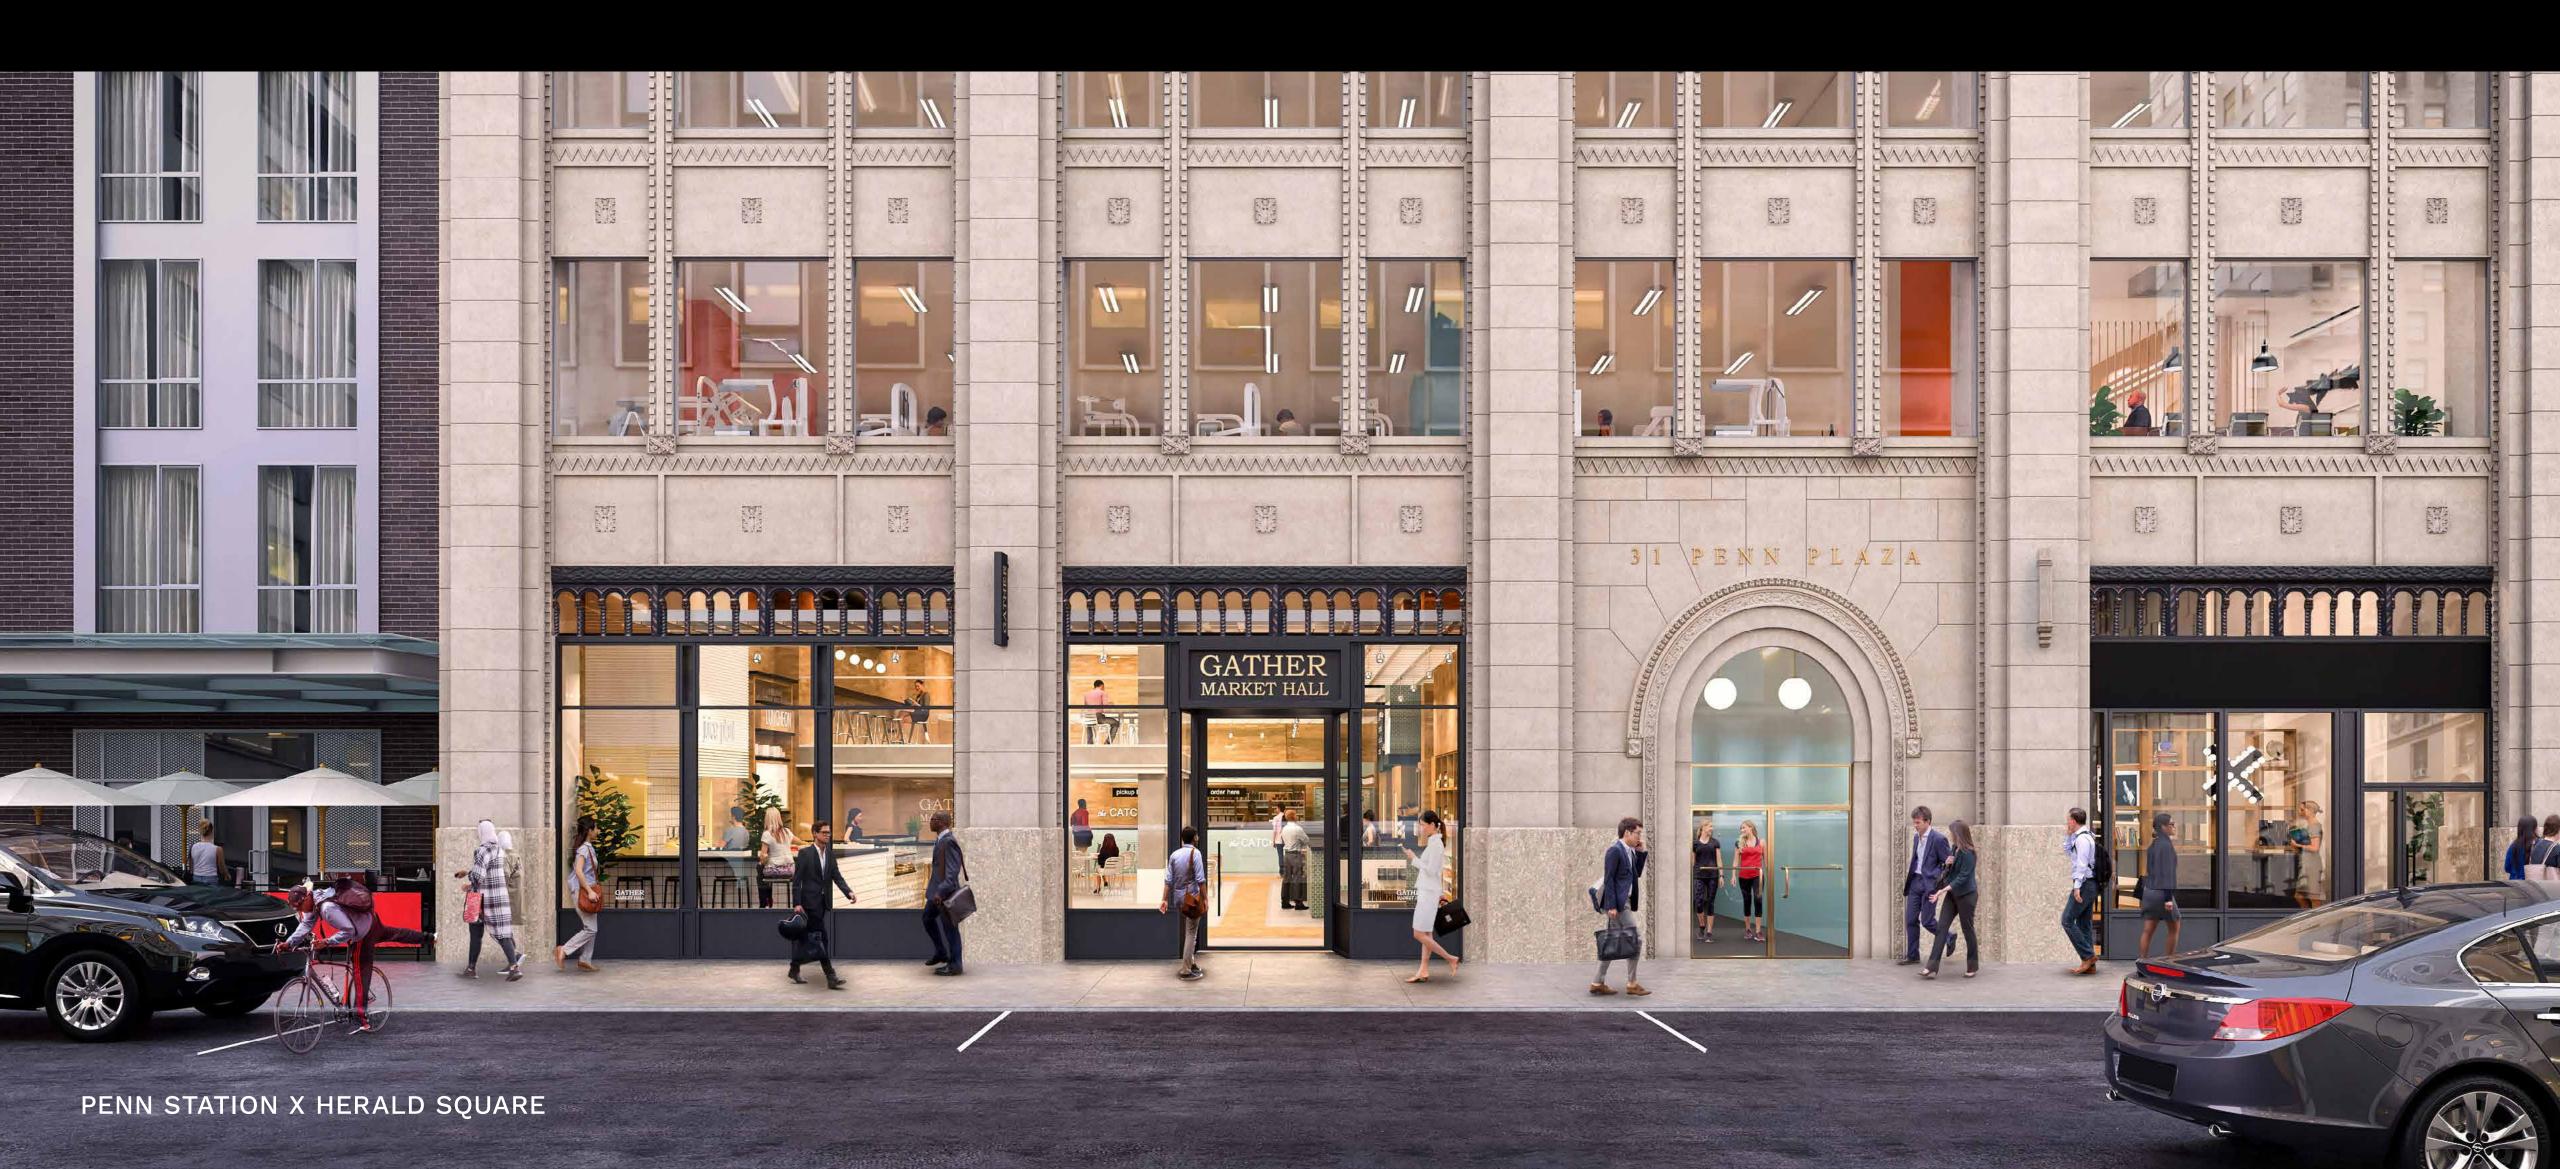

# 133 West 30th Street aka 31 Penn Plaza

#### Location

North block between Sixth and Seventh Avenues

#### **Frontage**

35 FT on West 30th Street

#### **Neighbors**

Fresh & Co., Friedman's, Ichiran, L'Amico, Nordstrom Rack, Alligator and Pear, Five Iron Golf, Uplift Training, One Medical, Los Tacos, Naya, Roberta's, Blue Ribbon Sushi, and Raising Cane's

#### **Comments**

All uses accepted; space can be vented

Located at the base of 31 Penn Plaza, a Class A office building which recently completed a \$40 million capital improvement program

31 Penn Plaza is home to a dynamic mix of publicly traded and venture-backed technology tenants, professional services firms and government agencies. Additionally, Spaces Co-working occupies 57,000 SF and has a dedicated lobby entrance on West 30th Street adjacent to the available space.