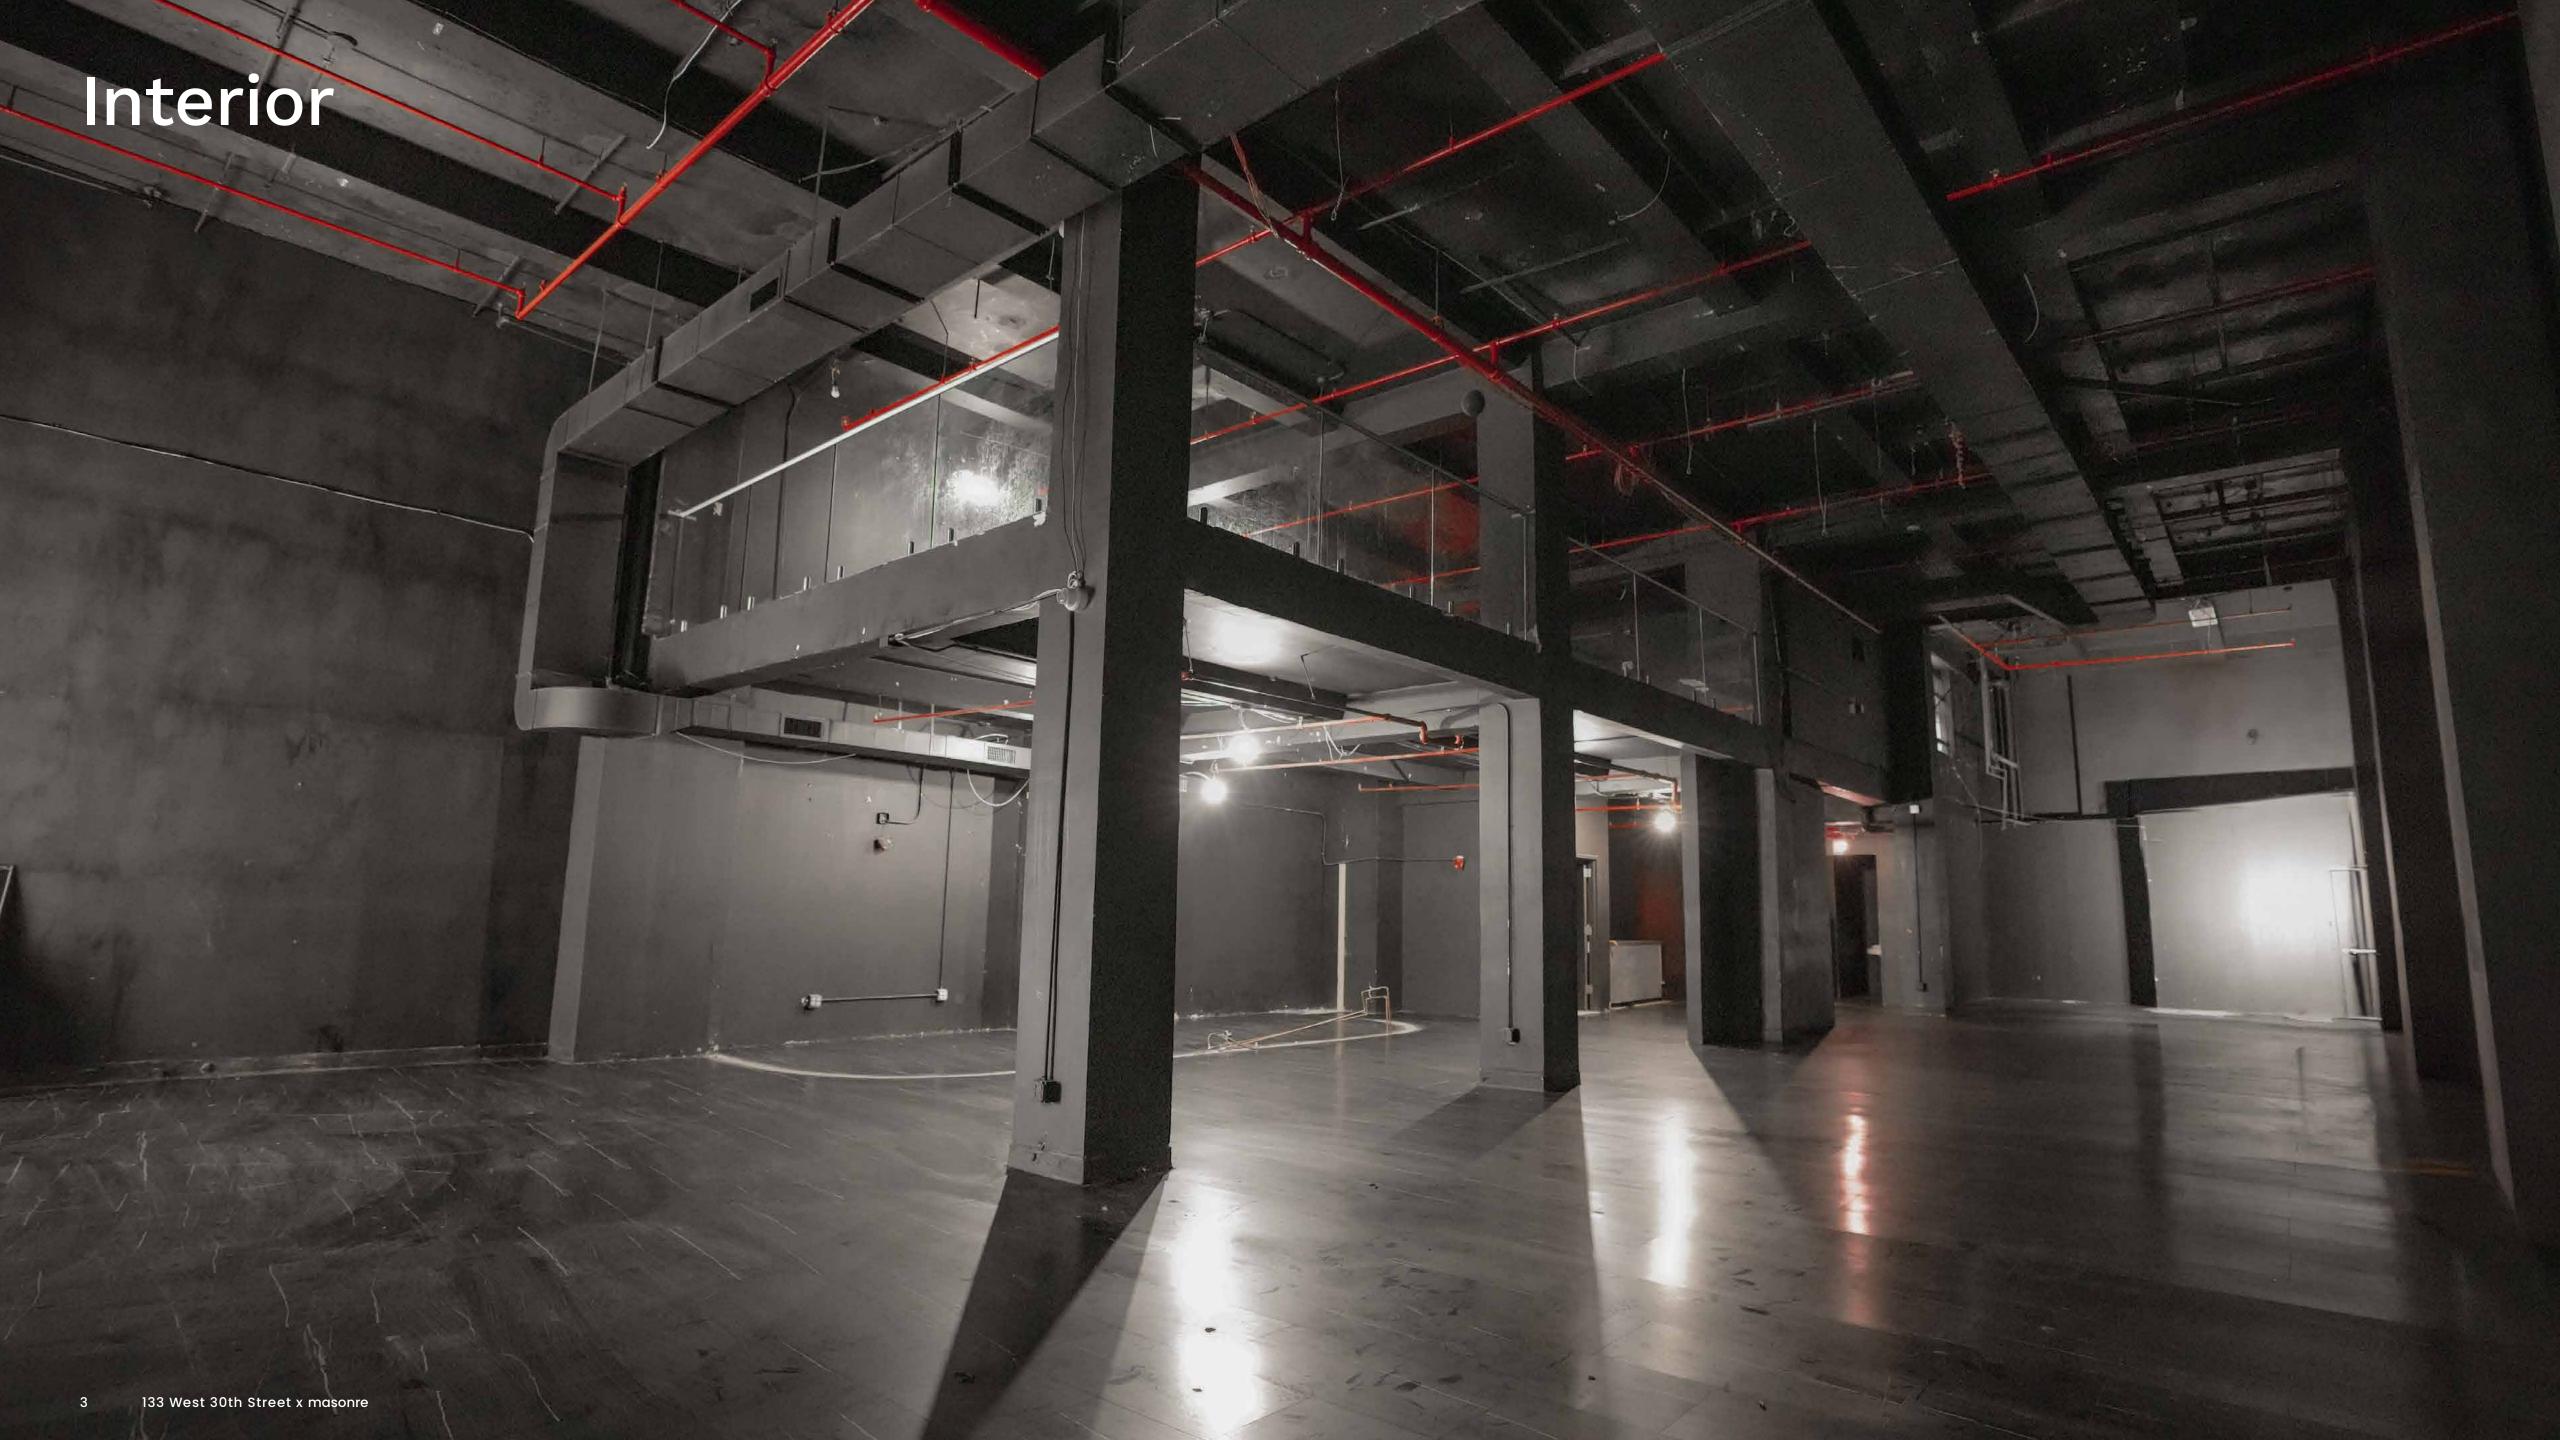

#### Location

North block between Sixth and Seventh Avenues

#### **Frontage**

35 FT on West 30th Street

#### **Comments**

All uses accepted; space can be vented

Located at the base of 31 Penn Plaza, a Class A office building which recently completed a \$40 million capital improvement program

31 Penn Plaza is home to a dynamic mix of publicly traded and venture-backed technology tenants, professional services firms and government agencies. Additionally, Spaces Co-working occupies 57,000 SF and has a dedicated lobby entrance on West 30th Street adjacent to the available space.