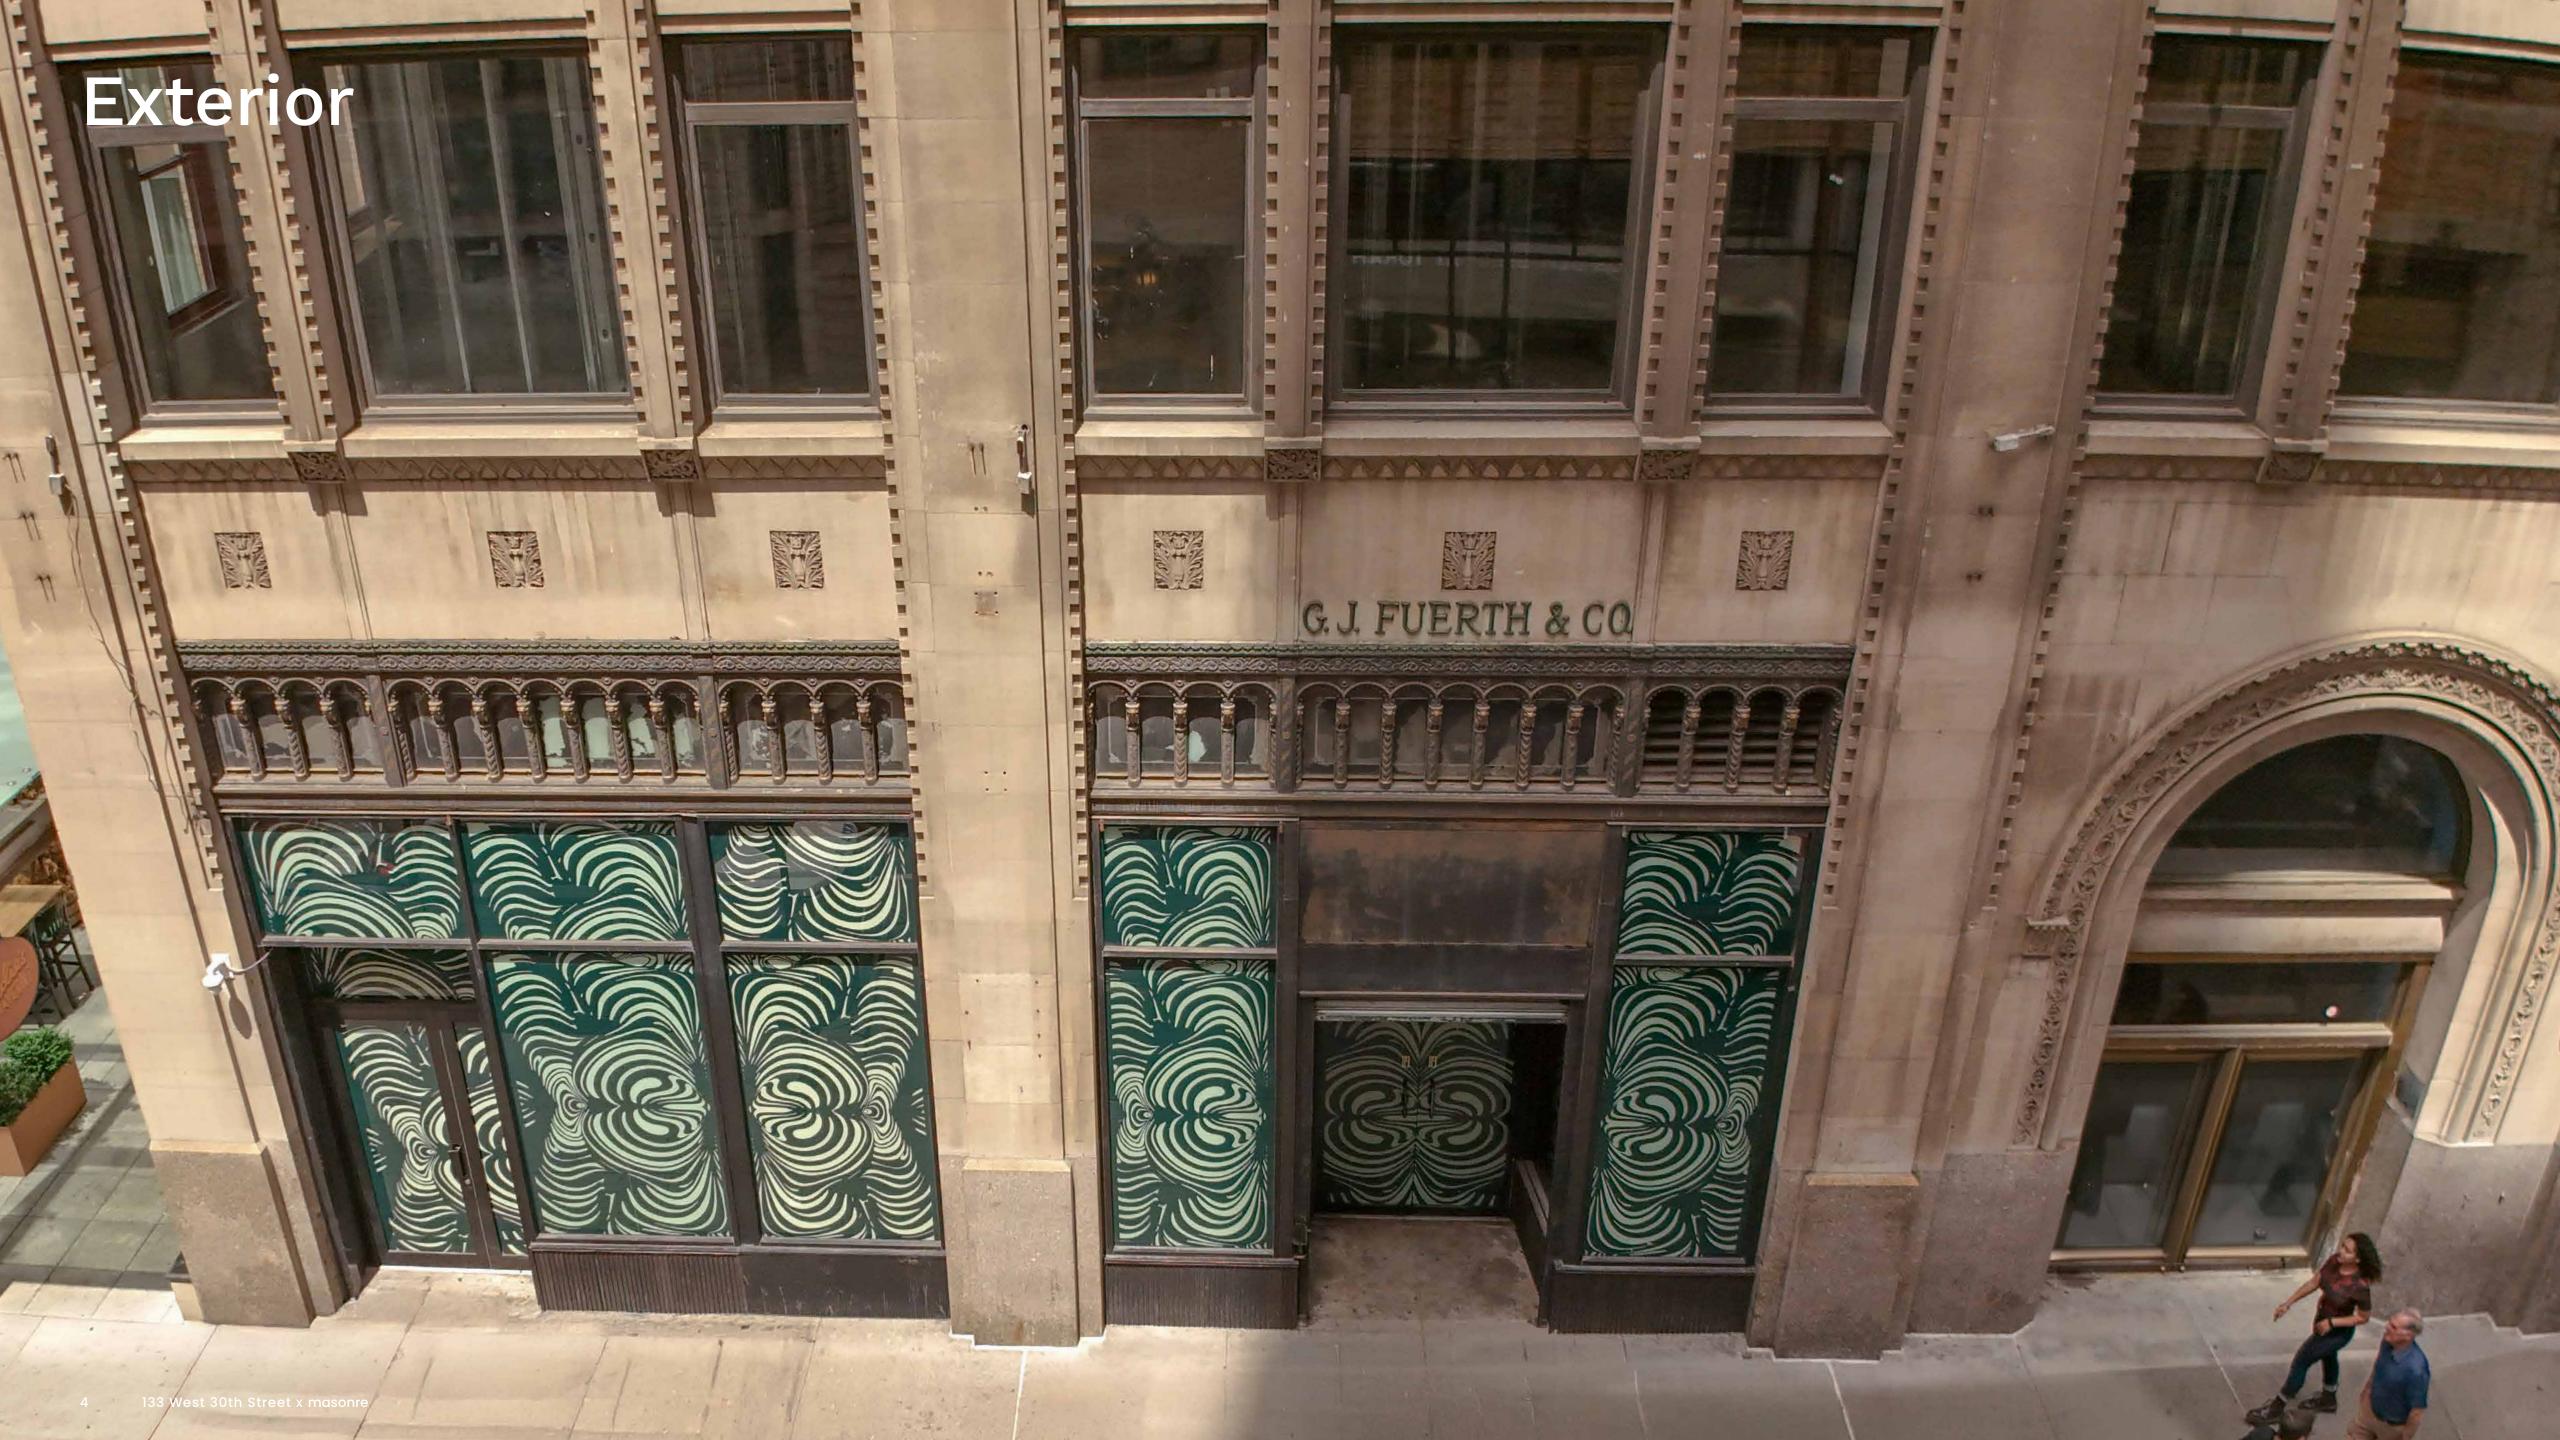

Steps from Madison Square Garden, Penn Station and Herald Square, with easy access to

Long Island Rail Road

Going your way—the safe way

WAMTRAK:

PATH

1 2 3 A 6 B

#### **Neighbors**

Fresh & Co., Friedman's, Ichiran, L'Amico, Nordstrom Rack, Alligator and Pear, Five Iron Golf, Uplift Training, One Medical, Los Tacos, Naya, Roberta's, Blue Ribbon Sushi, and Raising Cane's