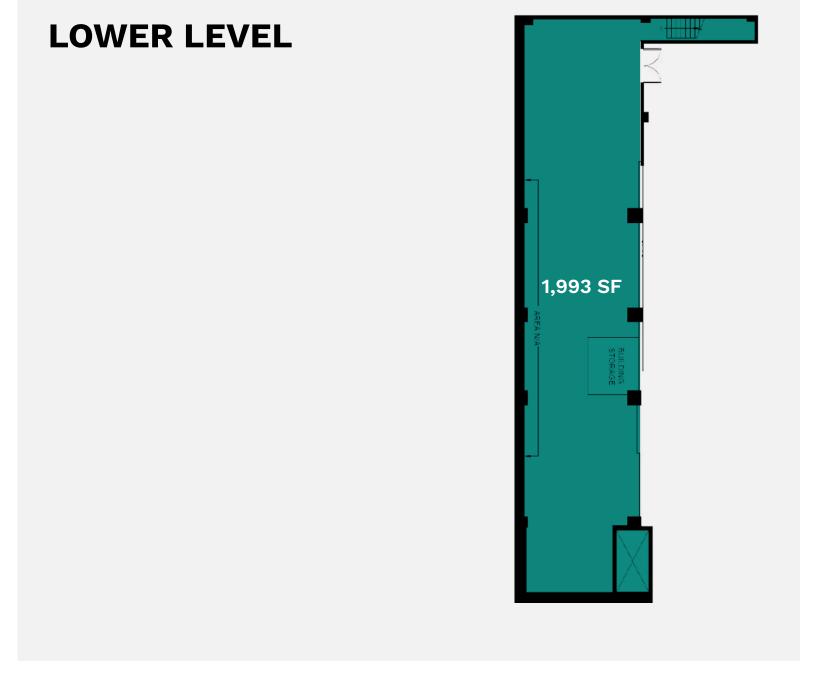

#### **Approximate Size**

Ground Floor: 3,761 SF\* Mezzanine: 967 SF

Lower Level: Up to 1,933 SF

Total: 6,721 SF \*Divisible

#### **Ceiling Height**

Ground Floor: 19 FT 8 IN Mezzanine: 8 FT 4 IN Lower Level: 13 FT 4 IN