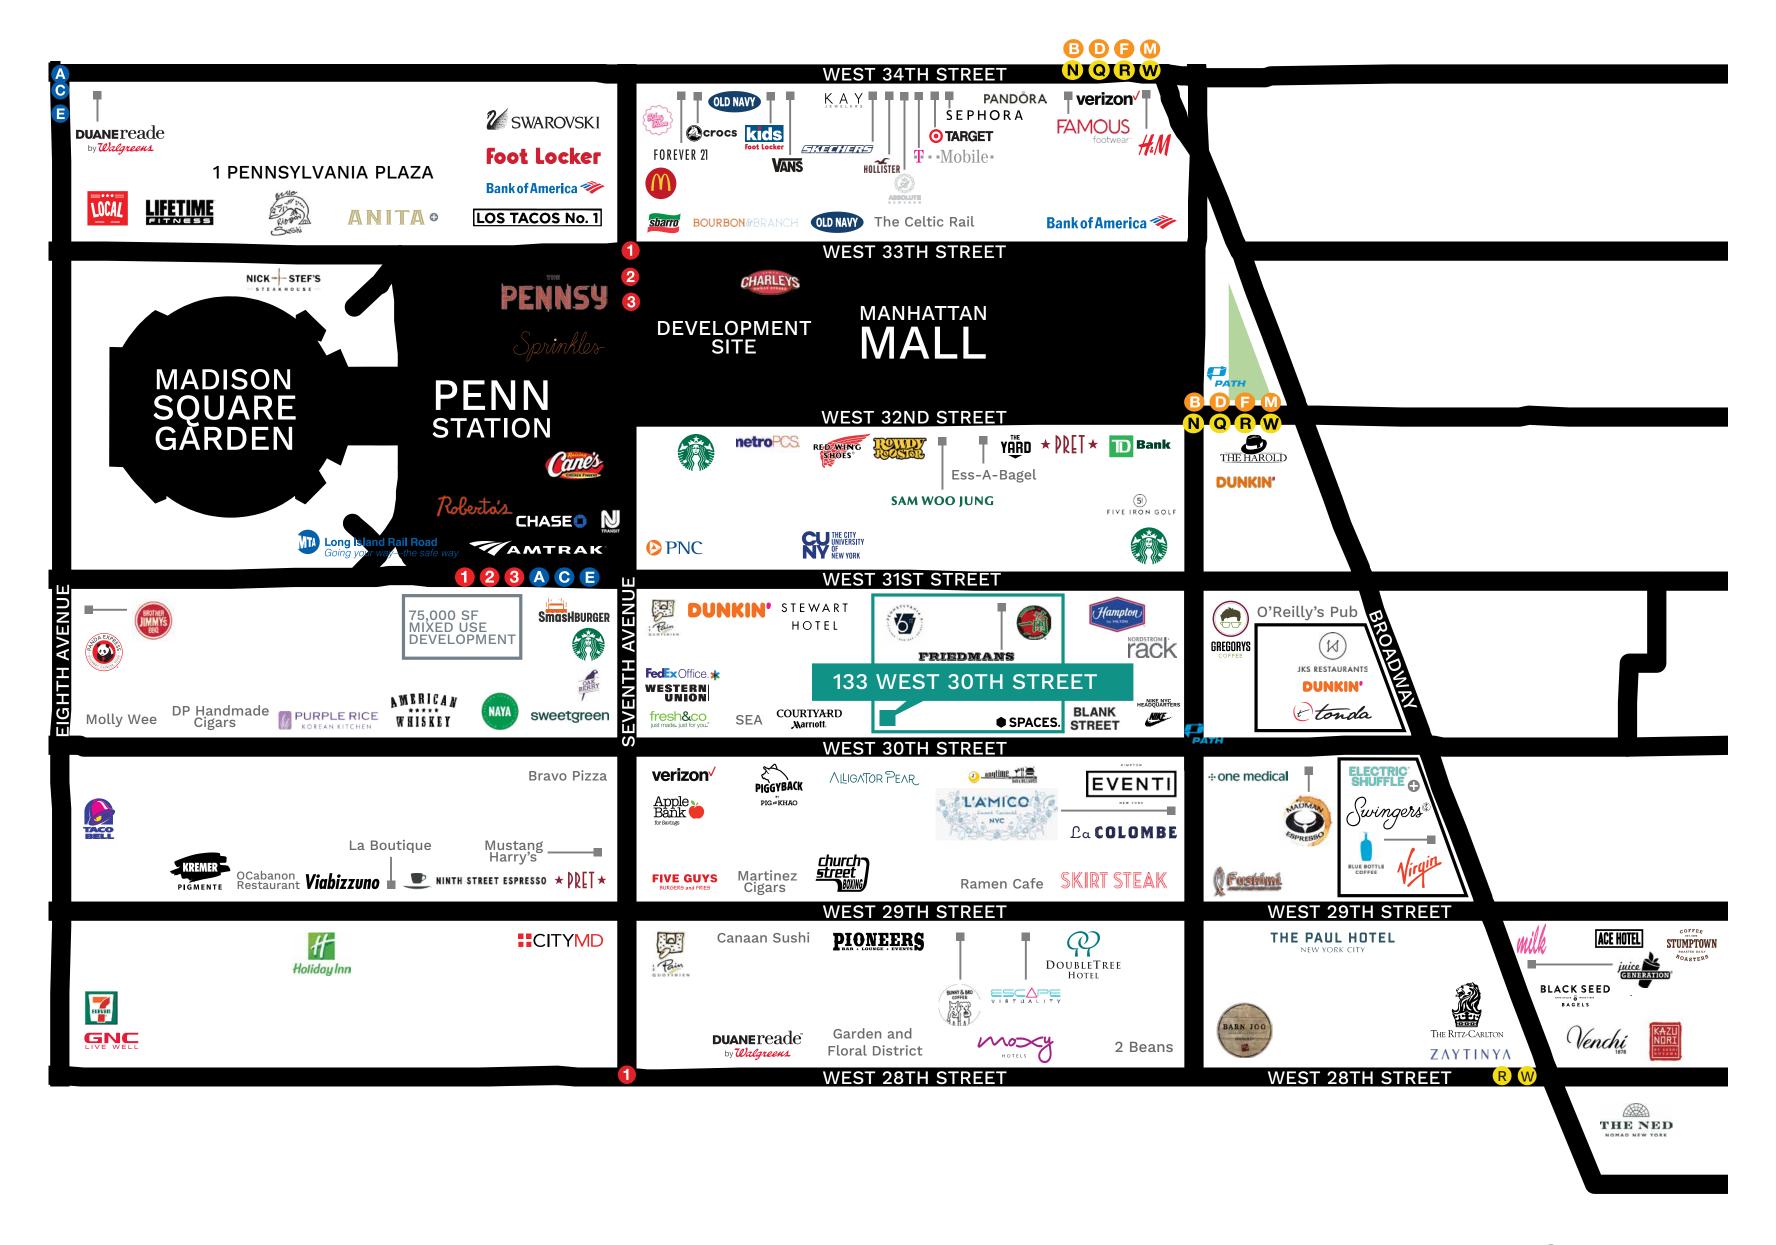

#### Location

North block between Sixth and Seventh Avenues

#### **Neighbors**

Fresh & Co., Friedman's, Ichiran, L'Amico, Nordstrom Rack, Alligator and Pear, Five Iron Golf, Uplift Training, One Medical, Los Tacos, Naya, Roberta's, Blue Ribbon Sushi, and Raising Cane's

Steps from Madison Square Garden, Penn Station and Herald Square, with easy access to

Long Island Rail Road

Going your way—the safe way

WAMTRAK:

PATH

1 2 3 A 6 B