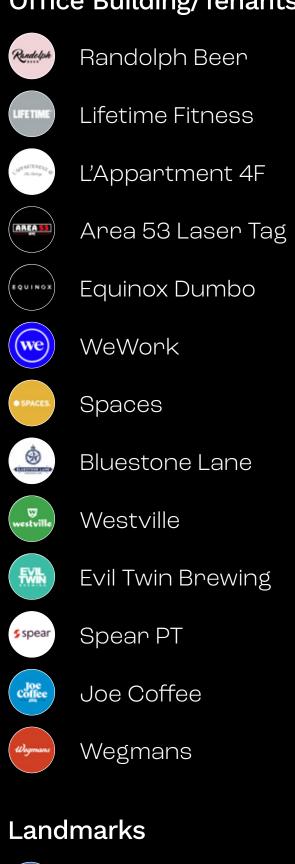

#### Neighbors

The Amberly Luxury Apartments, Wegmans, Randolph Beer, Spaces Dumbo, The Tillary Hotel Brooklyn, Whitman Park, Cadman Plaza Park, US District Court, Daily News Brooklyn Bureau, Brooklyn Bridge Promenade, City Tech CUNY, Bluestone Lane, Westville, Life Time Fitness, NYU Tandon School of Engineering

# Office Building/Tenants