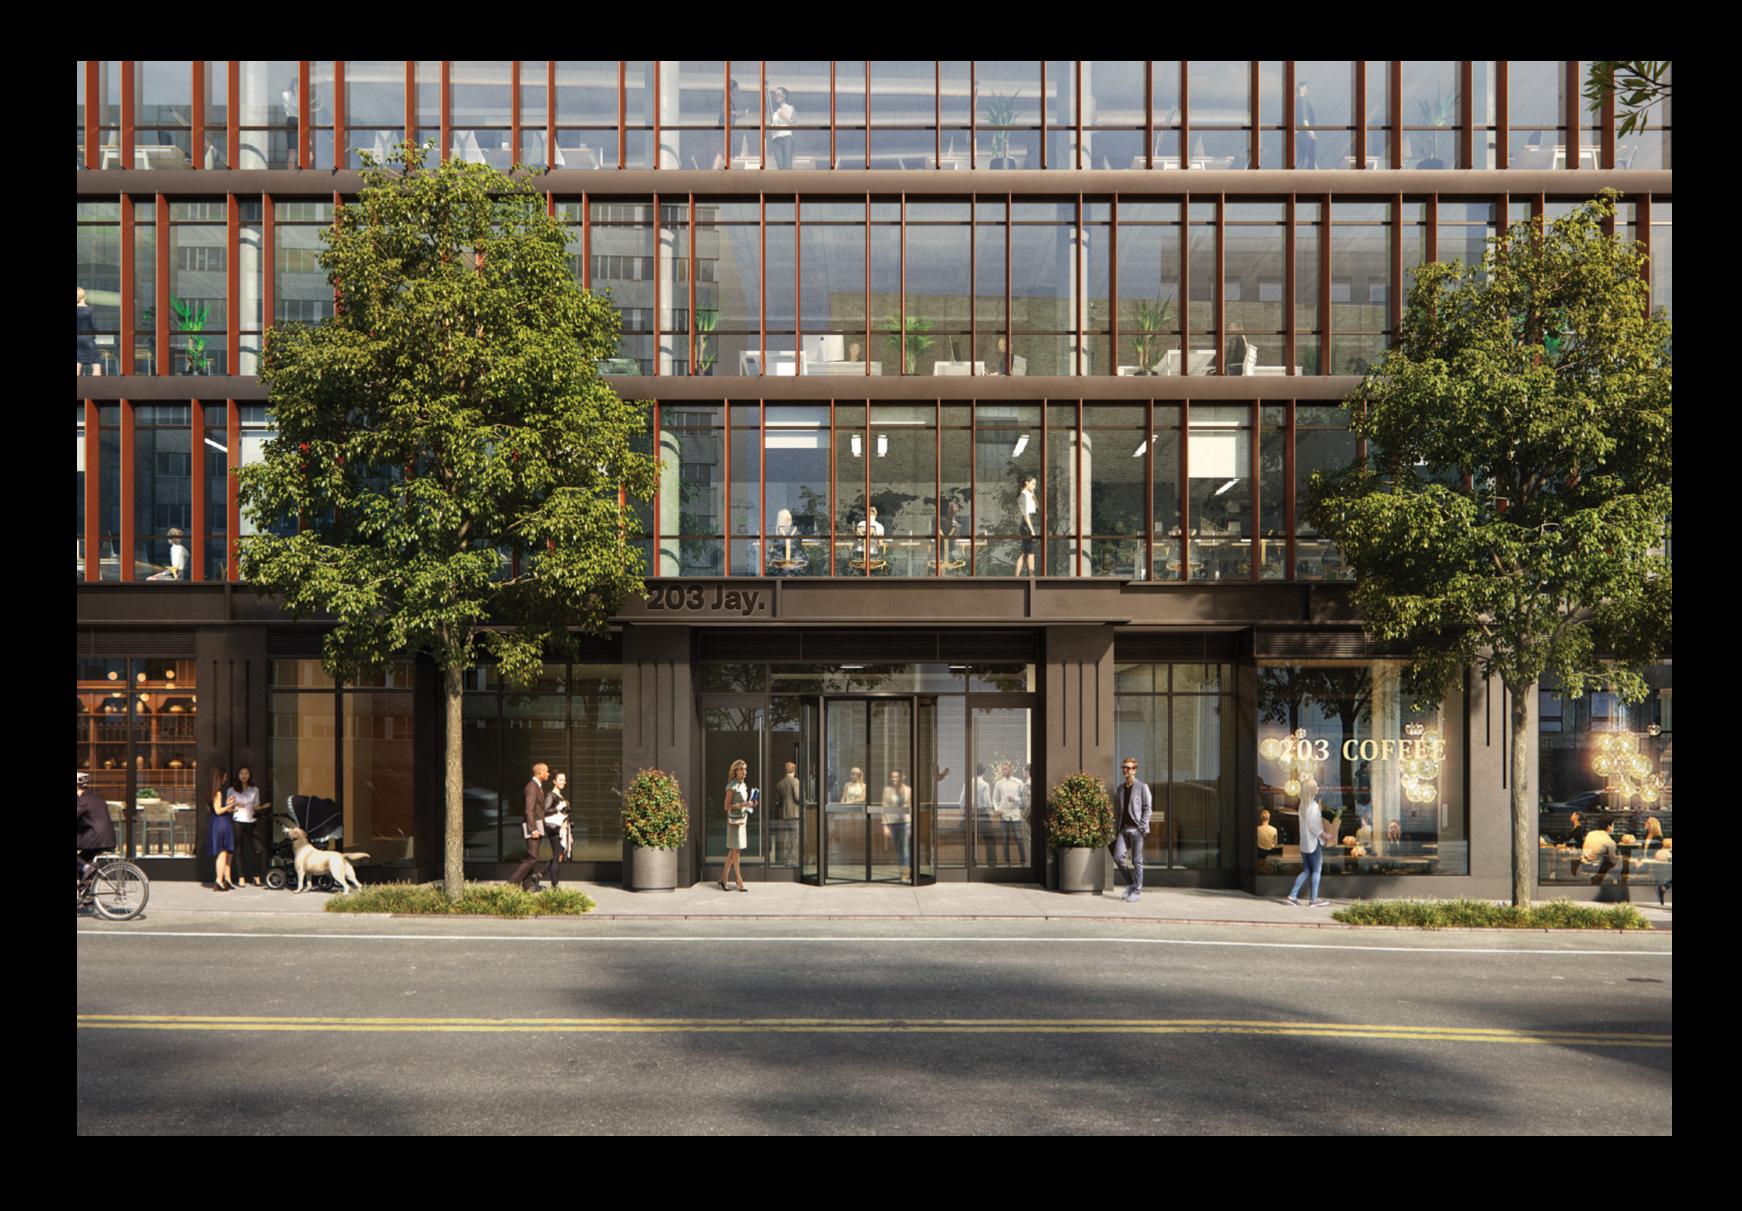

# The Opportunity

AVAILABLE RETAIL

3,380 SF

WRAPAROUND FRONTAGE

129 FT

### THE INTERSECTION OF

Dumbo, Brooklyn Heights, and Downtown Brooklyn 203 Jay presents a tenant with an opportunity to take space in a newly developed mixed-use building featuring 270 fully-leased luxury residential units and 65,000 SF of Class A office space.

#### Location

The nexus of Downtown Brooklyn, Dumbo, and Brooklyn Heights. Corner of Jay Street and Nassau Street.

At the base of a 100% leased 270-unit luxury Residential Building with 65,000 SF of Office Space.

#### Frontage

Space A: 129' of wraparound frontage 81' fronting Jay St 39' fronting Nassau St