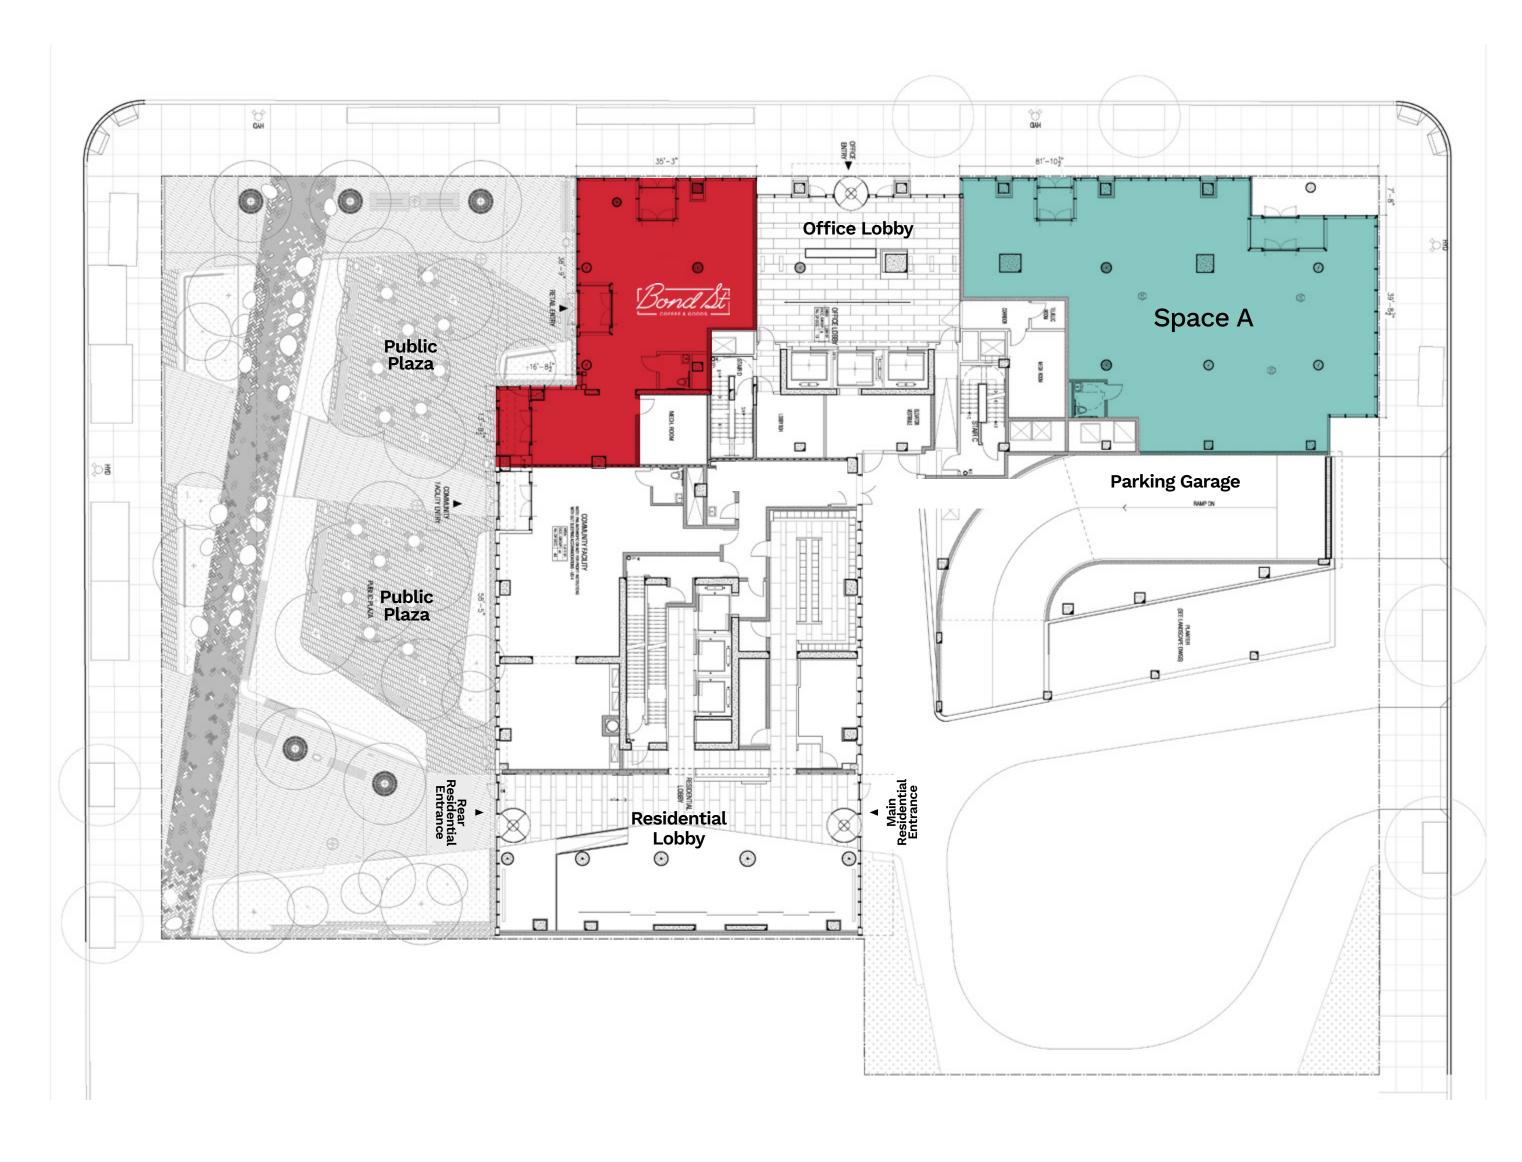

# Space Details

#### Location

The nexus of Downtown Brooklyn, Dumbo, and Brooklyn Heights. Corner of Jay Street and Nassau Street.

At the base of a 100% leased 270-unit luxury Residential Building with 65,000 SF of Office Space.

Parking garage on-site.

#### **Ceiling Heights**

Space A: ~13.5'

#### Approximate Size

Space A: 3,380 SF

#### Frontage

Space A: 129' of wraparound frontage 81' fronting Jay St 39' fronting Nassau St

#### **Co-Tenancy**

D-la

**JAY STREET** 

Bond St. Coffee and Goods emerges to serve the local people their daily drip with love and passion. We strive daily to serve quality good and coffee powered by Damico coffee locally roasted right here in Red Hook; We at home baby! Our offerings include tasty pastries alongside signature menu items for breakfast, lunch, and dinner.