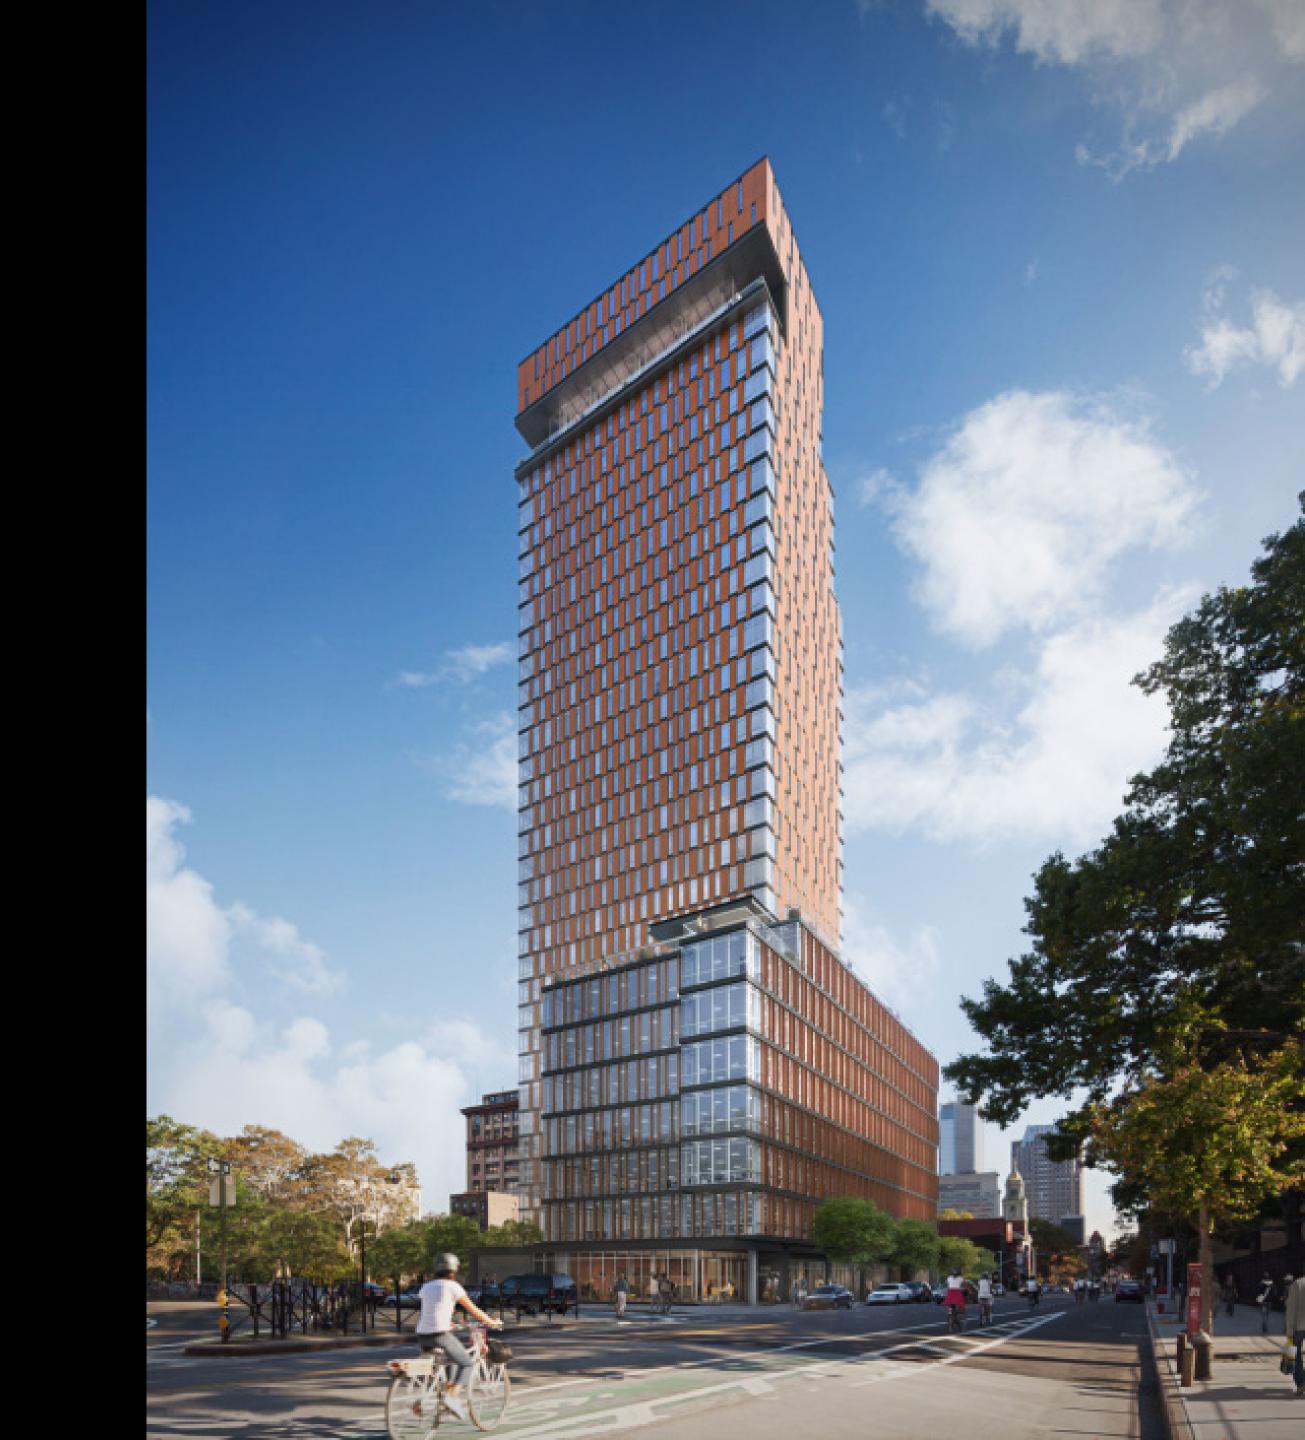

### THE INTERSECTION OF

Dumbo, Brooklyn Heights, and Downtown Brooklyn 203 Jay presents a tenant with an opportunity to take space in a newly developed mixed-use building featuring 270 fully-leased luxury residential units and 65,000 SF of Class A office space.

#### Location

The nexus of Downtown Brooklyn, Dumbo, and Brooklyn Heights. Corner of Jay Street and Nassau Street.

At the base of a 100% leased 270-unit luxury Residential Building with 65,000 SF of Office Space.